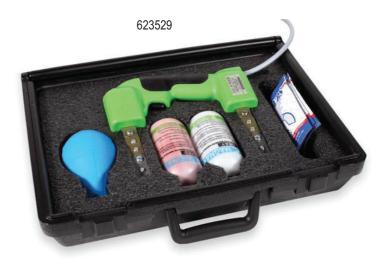

## Y-1 AC Magnetic Yoke Kit

The Magnaflux® Y-1 AC Magnetic Yoke Kit contains all key elements necessary to perform visible magnetic particle inspections:

- Y-1 Magnetic Yoke 115V/50-60hz/1ph or 230V/50-60hz/1ph
- 1 lb. #1 Gray Magnetic Powder
- 1 lb. #8A Red Magnetic Powder
- Powder Spray Bulb
- Paint Marker
- SCRUBS™ Hand Cleaner
- Portable Carrying Case and Instructions

#### **Part Number:**

623529 Y-1 115V Yoke Kit 623530 Y-1 230V Yoke Kit