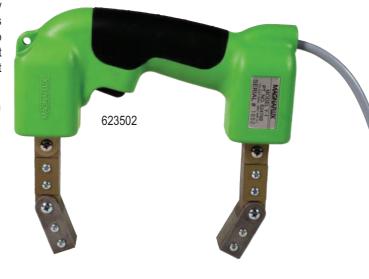

### Y-1 AC Magnetic Yoke

The Magnaflux® Y-1 AC Magnetic Yoke is a new generation of lightweight, ergonomic yoke designed to improve job performance and productivity by reducing operator arm and wrist fatigue when testing for prolonged periods or in tight, confined spaces. The Y-1 is easier and more comfortable to operate than standard yokes and comes with a rugged chemical and impact resistant outer shell that will stand up to years of inspection abuse. Each unit is individually serial numbered and certified for performance prior to shipment.

- 25% increase in lift strength
- Improved cord strength
- Wider legs for better contact
- Shields for better leg protection
- Sealed core to resist corrosion
- Durable, rugged construction

#### **General Specifications:**

- Elec. Requirements 115V/50-60hz/1ph or 230V/50-60hz/1ph
- Max. Line Current Draw: 115V, 50 hz, 6.5 amps

115V, 60hz, 3.7 amps 230V, 50/60hz, 1.6 amps

- Weight 4.56 lb. (2.07kg)
- Leg Span Up to 11in. (28cm)
- Cord Length 10 ft. (3.05 m)
- Warranty 1 year

#### **Part Number:**

623502 Y-1 115V Yoke 623503 Y-1 230V Yoke